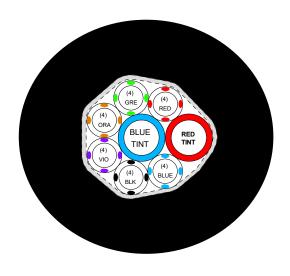

# **MICRO MATIC** 6 + 2 LINE PYTHON

ISSUE 2 18/11/13

DO NOT SUBSTITUTE TUBE COLOURS

**QUOTE REF** 18415/1 PRODUCT CODE MM062.28

## **PRODUCT LINES**

6 @ 0.265" X 0.375" BREWMASTER 2 COLOURS AS SHOWN (4 STRIPE)

#### **RECIRCULATION LINES**

2 @ 0.375" X 0.500" MDP COLOURS AS SHOWN (TINT)